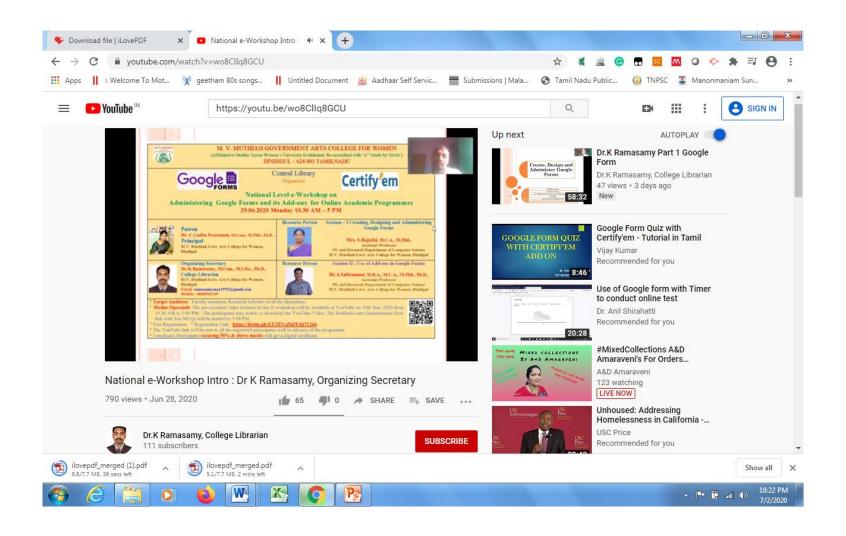

## **Organizing Secretary**

Dr.K.Ramasamy
College Librarian
M V Muthiah Government Arts College for Women,
Dindigul, Tamil Nadu, India
Cell: 8608943149

Email: <a href="mailto:ramasamymay1975@gmail.com">ramasamymay1975@gmail.com</a>

#### **CENTRAL LIBRARY**

M V MUTHIAH GOVERNMENT ARTS COLLEGE FOR WOMEN, DINDIGUL, TAMIL NADU

Build an online exam that emails custom PDF certificates.

**Organizes** 

**National Level E-Workshop on** 

## 'ADMINISTERING GOOGLE FORMS AND ITS ADD-ONS FOR ONLINE ACADEMIC PROGRAMMES'

Date : 29<sup>th</sup> June, 2020 Day : Monday Time : 10:30 am to 5:00 pm

**Aim**: to enrich the working knowledge of the participants on the creation and use of Google forms and relates add-ons in conducting online academic programmes