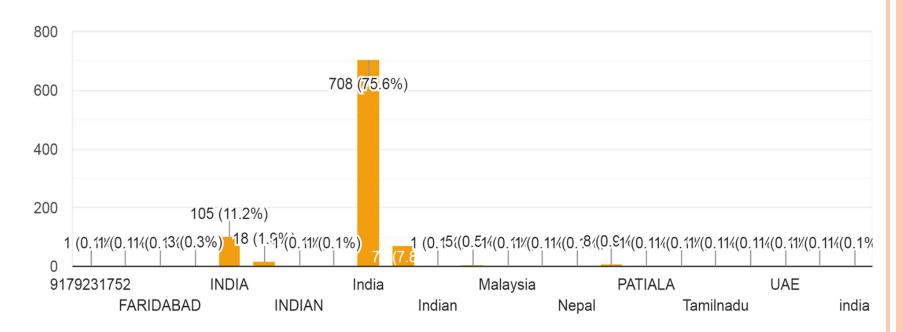

## 2. Designation

936 responses

- Professor
- Associate Professor
- Assistant Professor
- Librarian
- Deputy Librarian
- Assistant Librarian
- Guest Lecturer
- Library Professional

5. Country

936 responses