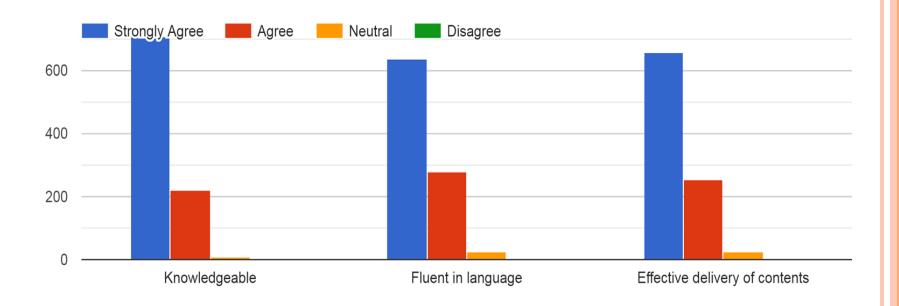

ink will be sent to all the registered participants well in advance of the programme.
- \* Certificate: Participants securing 50% & above marks will get a digital certificate.

# NATIONAL LEVEL E-WORKSHOP ON 'ADMINISTERING GOOGLE FORMS AND ITS ADD-ONS FOR ONLINE ACADEMIC PROGRAMMES'

A REPORT

# HOSTED BY

CENTRAL LIBRARY, M V MUTHIAH GOVERNMENT ARTS COLLEGE FOR WOMEN, DINDIGUL

 $DATE: 29^{TH} JUNE 2020$ 

PLATFORM: YOUTUBE VIDEOS

NO. PARTICIPATED: 936

## 2. Designation

936 responses



- Professor
- Associate Professor
- Assistant Professor
- Librarian
- Deputy Librarian
- Assistant Librarian
- Guest Lecturer
- Library Professional



5. Country

936 responses





#### 7. Administration of the Webinar



## 8. Resource Person: Mrs.S.Rajathi



### 9. Resource Person: Dr.A.Subramani



#### 10. I learned



## 11. Your overall impression of the webinar



# National Level E-Workshop on " Administering Google Forms and its Addons for Online Academic Programmes"

|    | ate : 29th June, 2020  Required                             |
|----|-------------------------------------------------------------|
| 1. | Email address *                                             |
| 2. | Name (with Title and Salutation) (e.g. Dr.K.Ramasamy) *     |
| 3. | Designation *  Mark only one oval.                          |
|    | Professor  Associate Professor  Assistant Professor         |
|    | Librarian  Deputy Librarian                                 |
|    | Assistant Librarian  Library Professional  Research Scholar |
|    | Others