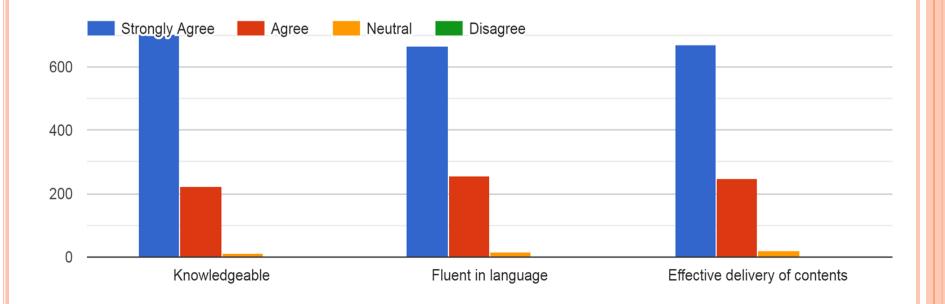

e/EEJXVeZkFEtQ71266</a>
- \* The YouTube link will be sent to all the registered participants well in advance of the programme.
- \* Certificate: Participants securing 50% & above marks will get a digital certificate.

# NATIONAL LEVEL E-WORKSHOP ON 'ADMINISTERING GOOGLE FORMS AND ITS ADD-ONS FOR ONLINE ACADEMIC PROGRAMMES'

A REPORT

# HOSTED BY

CENTRAL LIBRARY, M V MUTHIAH GOVERNMENT ARTS COLLEGE FOR WOMEN, DINDIGUL

 $DATE: 29^{TH} JUNE 2020$ 

PLATFORM: YOUTUBE VIDEOS

NO. PARTICIPATED: 936

## 2. Designation

936 responses



- Professor
- Associate Professor
- Assistant Professor
- Librarian
- Deputy Librarian
- Assistant Librarian
- Guest Lecturer
- Library Professional



5. Country

936 responses





#### 7. Administration of the Webinar



## 8. Resource Person: Mrs.S.Rajathi



### 9. Resource Person: Dr.A.Subramani



#### 10. I learned



## 11. Your overall impression of the webinar



# National Level E-Workshop on " Administering Google Forms and its Addons for Online Academic Programmes"

|    | ate : 29th June, 2020  Required                             |
|----|-------------------------------------------------------------|
| 1. | Email address *                                             |
| 2. | Name (with Title and Salutation) (e.g. Dr.K.Ramasamy) *     |
| 3. | Designation *  Mark only one oval.                          |
|    | Professor  Associate Professor  Assistant Professor         |
|    | Librarian  Deputy Librarian                                 |
|    | Assistant Librarian  Library Professional  Research Scholar |
|    | Others