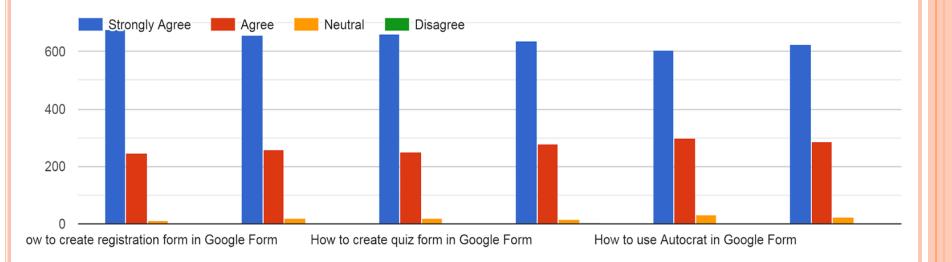

l the registered participants well in advance of the programme.
- \* Certificate: Participants securing 50% & above marks will get a digital certificate.

# NATIONAL LEVEL E-WORKSHOP ON 'ADMINISTERING GOOGLE FORMS AND ITS ADD-ONS FOR ONLINE ACADEMIC PROGRAMMES'

A REPORT

# HOSTED BY

CENTRAL LIBRARY, M V MUTHIAH GOVERNMENT ARTS COLLEGE FOR WOMEN, DINDIGUL

 $DATE: 29^{TH} JUNE 2020$ 

PLATFORM: YOUTUBE VIDEOS

NO. PARTICIPATED: 936

## 2. Designation

936 responses



- Professor
- Associate Professor
- Assistant Professor
- Librarian
- Deputy Librarian
- Assistant Librarian
- Guest Lecturer
- Library Professional



5. Country

936 responses





#### 7. Administration of the Webinar



## 8. Resource Person: Mrs.S.Rajathi



### 9. Resource Person: Dr.A.Subramani



#### 10. I learned



## 11. Your overall impression of the webinar



# National Level E-Workshop on " Administering Google Forms and its Addons for Online Academic Programmes"

|    | ate : 29th June, 2020  Required                             |
|----|-------------------------------------------------------------|
| 1. | Email address *                                             |
| 2. | Name (with Title and Salutation) (e.g. Dr.K.Ramasamy) *     |
| 3. | Designation *  Mark only one oval.                          |
|    | Professor  Associate Professor  Assistant Professor         |
|    | Librarian  Deputy Librarian                                 |
|    | Assistant Librarian  Library Professional  Research Scholar |
|    | Others                                                      |
| 4. | Organization