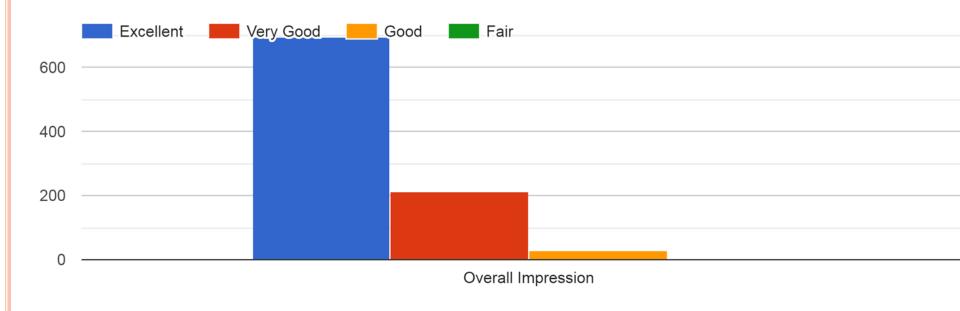

the programme.
- \* Certificate: Participants securing 50% & above marks will get a digital certificate.

# NATIONAL LEVEL E-WORKSHOP ON 'ADMINISTERING GOOGLE FORMS AND ITS ADD-ONS FOR ONLINE ACADEMIC PROGRAMMES'

A REPORT

# HOSTED BY

CENTRAL LIBRARY, M V MUTHIAH GOVERNMENT ARTS COLLEGE FOR WOMEN, DINDIGUL

 $DATE: 29^{TH} JUNE 2020$ 

PLATFORM: YOUTUBE VIDEOS

NO. PARTICIPATED: 936

## 2. Designation

936 responses



- Professor
- Associate Professor
- Assistant Professor
- Librarian
- Deputy Librarian
- Assistant Librarian
- Guest Lecturer
- Library Professional



5. Country

936 responses





#### 7. Administration of the Webinar



## 8. Resource Person: Mrs.S.Rajathi



### 9. Resource Person: Dr.A.Subramani



#### 10. I learned



## 11. Your overall impression of the webinar



# National Level E-Workshop on " Administering Google Forms and its Addons for Online Academic Programmes"

|    | ate : 29th June, 2020  Required                             |
|----|-------------------------------------------------------------|
| 1. | Email address *                                             |
| 2. | Name (with Title and Salutation) (e.g. Dr.K.Ramasamy) *     |
| 3. | Designation *  Mark only one oval.                          |
|    | Professor  Associate Professor  Assistant Professor         |
|    | Librarian  Deputy Librarian                                 |
|    | Assistant Librarian  Library Professional  Research Scholar |
|    | Others                                                      |
| 4. | Organization *                                              |