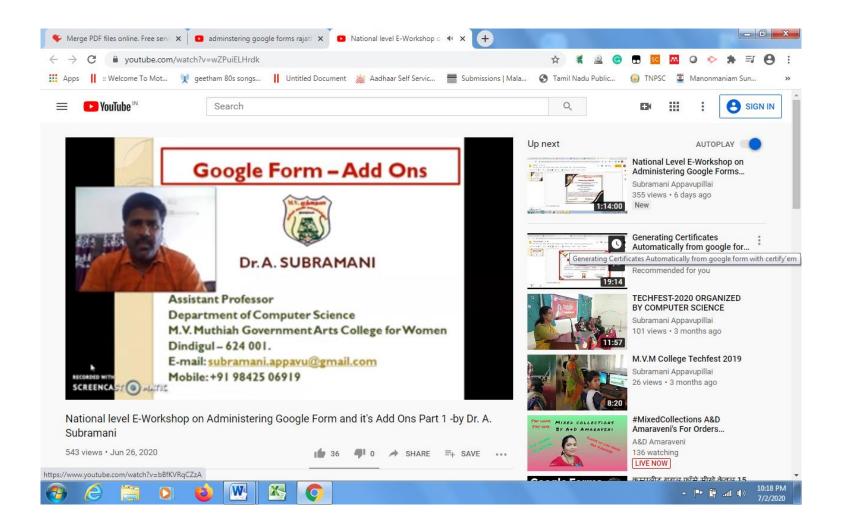

Session II : Use of Add-ons in Google Forms
Dr.A.Subramani, Assistant Professor, PG and Research Department of Computer Science, M V
Muthiah Government Arts College for Women, Dindigul, Tamil Nadu, India.

Session II: Use of Add-ons in Google Forms

Dr.A.Subramani, M.B.A., M.C.A., M.Phil., Ph.D.,
Assistant Professor
PG and Research Department of Computer Science
M.V. Muthiah Govt. Arts College for Women, Dindigul